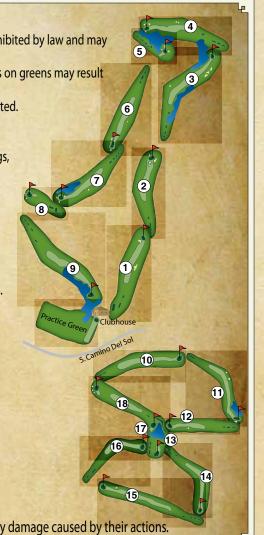

Golfers are responsible for personal injury and property damage caused by their actions.

|                                | _   | _   | _   | _   |               | _   |     | _   | _   |      |     |     |         |     |     |     |     |     |     |     |      |      |     |     |
|--------------------------------|-----|-----|-----|-----|---------------|-----|-----|-----|-----|------|-----|-----|---------|-----|-----|-----|-----|-----|-----|-----|------|------|-----|-----|
| HOLE                           | 1   | 2   | 3   | 4   | 5             | 6   | 7   | 8   | 9   | OUT  | INT | 10  | 11      | 12  | 13  | 14  | 15  | 16  | 17  | 18  | IN   | TOT  | НСР | NET |
| Par                            | 4   | 4   | 5   | 4   | 3             | 4   | 4   | 3   | 5   | 36   |     | 4   | 5       | 4   | 3   | 4   | 5   | 4   | 3   | 4   | 36   | 72   |     | - 1 |
| Black                          | 410 | 404 | 525 | 435 | 184           | 425 | 409 | 190 | 542 | 3524 |     | 467 | 450     | 335 | 167 | 420 | 548 | 374 | 155 | 415 | 3331 | 6855 |     |     |
| Blue                           | 380 | 365 | 500 | 400 | 165           | 390 | 388 | 164 | 517 | 3269 |     | 444 | 445     | 330 | 155 | 405 | 525 | 367 | 140 | 400 | 3211 | 6480 |     |     |
| White                          | 332 | 328 | 470 | 375 | 135           | 369 | 364 | 140 | 475 | 2988 |     | 370 | 435     | 310 | 144 | 385 | 509 | 345 | 115 | 375 | 2988 | 5976 |     | 2   |
| Men's Handicap                 | 11  | 13  | 1   | 5   | 17            | 7   | 9   | 15  | 3   |      |     | 6   | 4       | 14  | 16  | 8   | 2   | 12  | 18  | 10  |      |      |     | i i |
|                                |     |     |     |     |               |     |     |     |     |      |     |     |         |     |     |     |     |     |     |     |      |      |     |     |
|                                |     |     |     |     |               |     |     |     |     |      |     |     |         |     |     |     |     |     |     |     |      |      |     | Ī   |
|                                |     |     |     |     |               |     |     |     |     |      |     |     |         |     |     |     |     |     |     |     |      |      |     |     |
|                                |     |     |     |     |               |     |     |     |     |      |     |     |         |     |     |     |     |     |     |     |      |      |     |     |
|                                |     |     |     |     |               |     |     |     |     |      |     |     |         |     |     |     |     |     |     |     |      |      |     |     |
| i                              |     |     |     |     |               |     |     |     |     |      |     |     |         |     |     |     |     |     |     |     |      |      |     |     |
|                                |     |     |     |     |               |     |     |     |     |      |     |     |         |     |     |     |     |     |     |     |      |      |     | ,   |
| Women's Handicap               | 9   | 13  | 3   | 11  | 17            | 7   | 5   | 15  | 1   |      |     | 10  | 4       | 14  | 16  | 8   | 2   | 12  | 18  | 6   |      |      |     |     |
| Green                          | 305 | 265 | 401 | 302 | 95            | 315 | 329 | 131 | 417 | 2560 |     | 309 | 420     | 286 | 133 | 322 | 458 | 282 | 97  | 315 | 2622 | 5182 |     |     |
| Silver                         | 235 | 210 | 375 | 213 | 75            | 255 | 252 | 97  | 377 | 2089 |     | 272 | 380     | 203 | 90  | 240 | 437 | 235 | 60  | 259 | 2176 | 4265 |     |     |
| NORMAL PACE OF PLAY IS 4 HOURS |     |     |     |     | Date: Scorer: |     |     |     |     |      |     |     | Attest: |     |     |     |     |     |     |     |      |      |     |     |